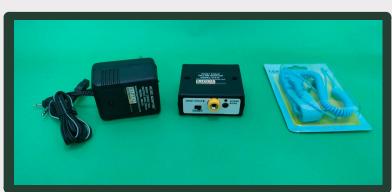

## WRIST STRAP ON-LINE MONITOR WITH DC ADAPTER

## PRODUCT INFORMATION

MODEL: 518-MA

- > Compact Design
- > Easy to Install
- > LED Indication
- > Alarm Facility
- > Highly Insulated **Power Supply**

An ESD (Electrostatic Discharge) wrist strap continuous monitor is a device used in electrostatic protected areas (EPAs) to ensure that personnel handling sensitive electronic components remain grounded to prevent ESD damage. ESD Wrist Strap Online Monitor 518M ensures continuous monitoring of wrist strap functionality and ground connection, providing uninterrupted anti-static protection for your equipment.