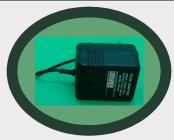

**Monitorina:** 

By Capacitive Method

**DC Power Supply Adapter** Model: NR-12V

**Input Power:** 

Voltage - 220-240V ac Frequency - 50-60 Hz **Output Voltage:** 

At 200mA Load-9V

Insulation Breakdown:

Test at- 4KV

**Insulation Resistance** Between Input And Output-