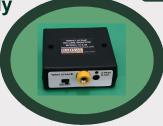

#### PRODUCT SPECIFICATION

**Wrist Strap ON-LINE Monitor** 

**Model: 518-M Input Power:** 

Voltage - 6V to 13V Current - <100mA Body:

Material - ABS Plastic

Dimension -Indication:

Buzzer - Provided - Provided LED

**Monitorina:** 

By Capacitive Method

**DC Power Supply Adapter** Model: NR-12V

**Input Power:** 

Voltage - 220-240V ac Frequency - 50-60 Hz **Output Voltage:** 

At 200mA Load-9V

Insulation Breakdown:

Test at- 4KV